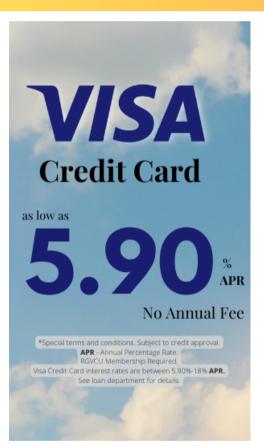

great to go out on a high note and I am very proud to say that RGVCU is financially strong and thriving right now. We continue to grow and serve the underserved members and areas of our community. I am sure I will see some of you around, some more than others.

My plans are to continue my community service through the Boys & Girls club of Harlingen and the Rio Grande Valley Livestock show. I am looking forward to shuffling my grandchildren to the places and activities they have and to being their biggest cheerleader. Eventually we want to travel some and a fishing trip to Alaska is high on that list.

I am proud to say I work at RGVCU, and I will miss that, but as my mother-in-law always says, it will be a good miss. God Bless you all and Lord, please continue to bless this Credit Union.



## **EFFECTIVE JULY 1, 2023**

| Savings and Club Rates:                              |           |                  |
|------------------------------------------------------|-----------|------------------|
| \$100.00 - \$4,999.99                                | 0.05% APR | 0.05% <b>APY</b> |
| \$5,000.00 - \$9,999.99                              | 0.10% APR | 0.10% <b>APY</b> |
| \$10,000.00 and Over                                 | 0.25% APR | 0.25% <b>APY</b> |
| \$100 Minimum Average Daily Balance Required to Earn |           |                  |
|                                                      |           |                  |
| Interest Bearing Checking:                           |           |                  |
| \$100.00 - \$4,999.99                                | 0.05%